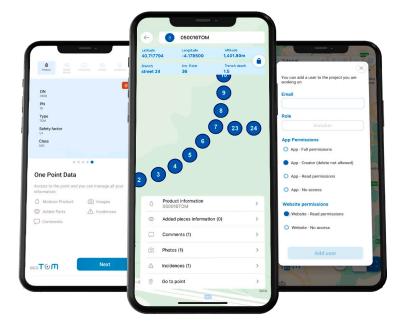

Create a virtual map with the exact position of each piece in real time and share it with other members of the project, digitalise your information and access it at any time or place.

**geoTOM®** offers complete traceability of the products manufactured by **Molecor** and the possibility to include the information of those developed by other manufacturers, regardless of the production material. The piece installation information is stored in the project and allows all participants to access from a smartphone or tablet to data such as the date of placement, installation depth or the exact location where it is located.

Once the product has been created, additional information can also be added, such as photographs of the installation or comments for other users of the project. In addition, any possible incident with the product can be managed from the App.