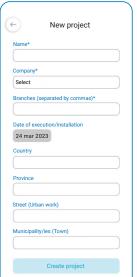

Create your project and share it with other users

Geoposition the pieces by scanning the QR or manually

Add comments and images of the installation

Consult the project at any place and at any time

Scan to download