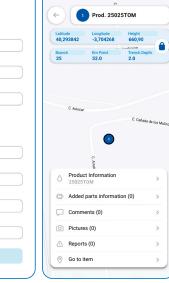

Once the product has been created, additional information can also be added, such as photographs of the installation or comments for other users of the project. In addition, any possible incident with the product can be managed from the App.