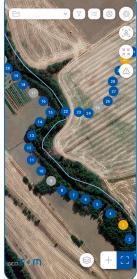

Create a virtual map with the exact position of each piece in real time and share it with other members of the project, digitalise your information and access it at any time or place.

**geoTOM®** offers complete traceability of the products manufactured by **Molecor** and the possibility to include the information of those developed by other manufacturers, regardless of the production material. The piece installation information is stored in the project and allows all participants to access from a smartphone or tablet to data such as the date of placement, installation depth or the exact location where it is located.

Create your project and share it with other users

Geoposition the pieces by scanning the QR or manually

Add comments and images of the installation

Consult the project at any place and at any time

Scan to download